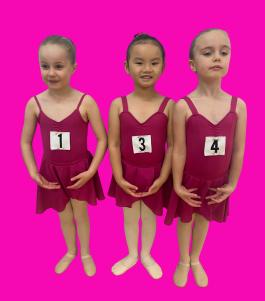

## **LA BEAUTE BALLET**

PINK BALLET SOCKS/TIGHTS, PINK BALLET SHOES, HAIR BUN

4 YRS
- YEAR 3

- MULBERRY LEOTARD
- MULBERRY BALLET SKIRT
- MULBERRY RIBBON BLOSSOM

YEAR 4 -YEAR 6

- TURQUOISE ISLA LEOTARD
- TURQUOISE WRAP SKIIRT
- TURQUIOSE RIBBON BLOSSOM

#### **PRIMARY RAD**

- MULBERRY LEOTARD
- MULBERRY BALLET SKIRT
- PINK BALLET SOCKS
- PINK BALLET SHOES
- HAIR IN BUN WITH MULBERRY RIBBON BLOSSOM