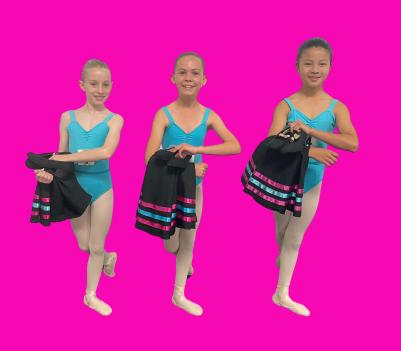

#### **GRADE 1 - GRADE 3**

- MULBERRY LEOTARD
- BLACK CHARACTER SKIRTS
- PINK CAPEZIO TIGHTS
- PINK BALLET SHOES
- BLACK CHARACTER SHOES
- HAIR IN BUN WITH MULBERRY RIBBON BLOSSOM

#### **GRADE 4 - GRADE 5**

- TURQUOISE LEOTARD
- BLACK CHARACTER SKIRTS
- PINK CAPEZIO TIGHTS
- PINK BALLET SHOES
- BLACK CHARACTER SHOES

(HOLD OFF GRADE 4 STUDENTS)

 HAIR IN BUN WITH TURQUIOSE RIBBON BLOSSOM