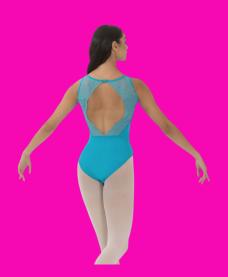

#### **GRADE 4 - GRADE 5**

- TURQUOISE LEOTARD
- BLACK CHARACTER SKIRTS
- PINK CAPEZIO TIGHTS
- PINK BALLET SHOES
- BLACK CHARACTER SHOES

(HOLD OFF GRADE 4 STUDENTS)

 HAIR IN BUN WITH TURQUIOSE RIBBON BLOSSOM